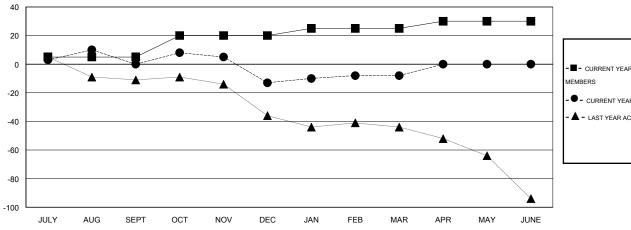

#### GOALS AND ACTUAL MEMBERS CUMULATIVE

| -■-  | CURRENT YEAR GOALS FOR NEW |
|------|----------------------------|
| MEMA | EDS                        |

CURRENT YEAR ACTUAL MEMBERS

- LAST YEAR ACTUAL MEMBERS